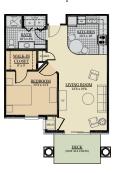

Studio: Aspen 566 Sq. Ft.

2 Bedroom A: Palm Beach 1,114 Sq. Ft.

1 Bedroom A: Rio 642 Sq. Ft.

2 Bedroom C: Sonoma 1,013 Sq. Ft.

1 Bedroom B: Laguna 759 Sq. Ft.

3 Bedroom A: Niagara 1,206 Sq. Ft.

RESORT LIFESTYLE
COMMUNITIES
Walnut Grove