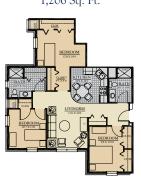

Studio: Aspen 566 Sq. Ft.

2 Bedroom A: Palm Beach 1,114 Sq. Ft.

1 Bedroom A: Rio 642 Sq. Ft.

2 Bedroom C: Sonoma 1,013 Sq. Ft.

1 Bedroom B: Laguna 759 Sq. Ft.

3 Bedroom A: Niagara 1,206 Sq. Ft.

RESORT LIFESTYLE
COMMUNITIES
Walnut Grove