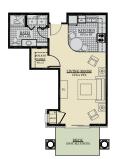

Studio: Aspen 566 Sq. Ft.

2 Bedroom A: Palm Beach 1,114 Sq. Ft.

1 Bedroom A: Rio 642 Sq. Ft.

2 Bedroom C: Sonoma 1,013 Sq. Ft.

1 Bedroom B: Laguna 759 Sq. Ft.

3 Bedroom A: Niagara 1,206 Sq. Ft.

RESORT LIFESTYLE
COMMUNITIES
Walnut Grove