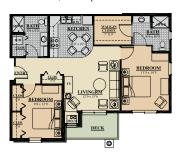

Studio: Aspen 566 Sq. Ft.

2 Bedroom A: Palm Beach 1,114 Sq. Ft.

1 Bedroom A: Rio 642 Sq. Ft.

2 Bedroom C: Sonoma 1,013 Sq. Ft.

1 Bedroom B: Laguna 759 Sq. Ft.

3 Bedroom A: Niagara 1,206 Sq. Ft.

RESORT LIFESTYLE
COMMUNITIES
Walnut Grove