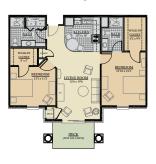

Studio: Aspen 566 Sq. Ft.

2 Bedroom A: Palm Beach 1,114 Sq. Ft.

1 Bedroom A: Rio 642 Sq. Ft.

2 Bedroom C: Sonoma 1,013 Sq. Ft.

1 Bedroom B: Laguna 759 Sq. Ft.

3 Bedroom A: Niagara 1,206 Sq. Ft.

RESORT LIFESTYLE
COMMUNITIES
Walnut Grove