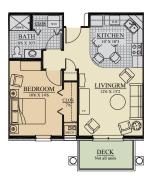

Studio: Aspen 566 Sq. Ft.

2 Bedroom A: Palm Beach 1,114 Sq. Ft.

1 Bedroom A: Rio 642 Sq. Ft.

2 Bedroom C: Sonoma 1,013 Sq. Ft.

1 Bedroom B: Laguna 759 Sq. Ft.

3 Bedroom A: Niagara 1,206 Sq. Ft.

RESORT LIFESTYLE
COMMUNITIES
Walnut Grove